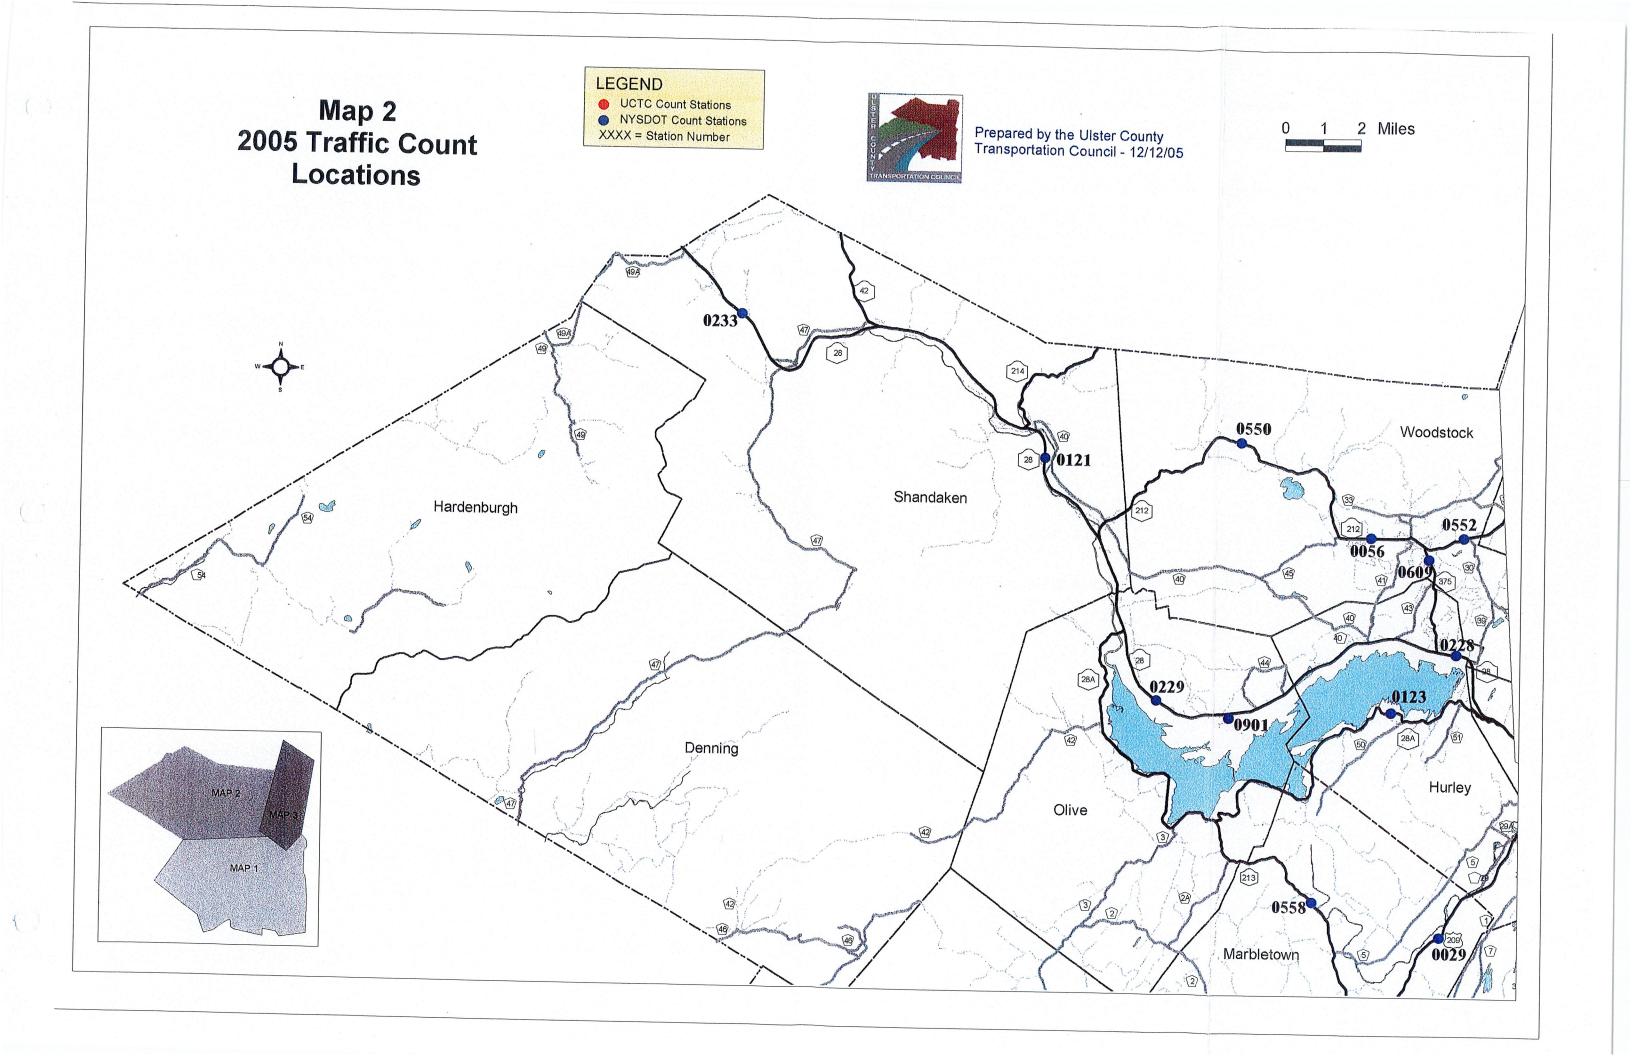

### 2005 Traffic Count Report

Financial Assistance for this study was received from the Federal Highway Administration, the New York State Department of Transportation and Ulster County.

| TABLE OF CONTENTS                                               |
|-----------------------------------------------------------------|
| Summary1                                                        |
| Data Description                                                |
| Tables                                                          |
| Table 1 Counts by Road Jurisdiction                             |
| Table 2 Counts by Municipality                                  |
| Maps                                                            |
| Map 1: 2005 Traffic Counts (Southern part of Ulster County)     |
| Map 2: 2005 Traffic Counts (Northwestern part of Ulster County) |
| Map 3: 2005 Traffic Counts (City of Kingston and Saugerties)    |

### Maps

The maps on pages 14 through 16 show the locations where the traffic counts were taken. Map 1 shows the locations of NYSDOT and UCTC road counts in the southern area of Ulster County. Map 2 shows the locations of NYSDOT and UCTC road counts in the northwestern area of Ulster County. Map 3 shows the locations of NYSDOT and UCTC road counts in the City of Kingston and Saugerties areas of Ulster County.