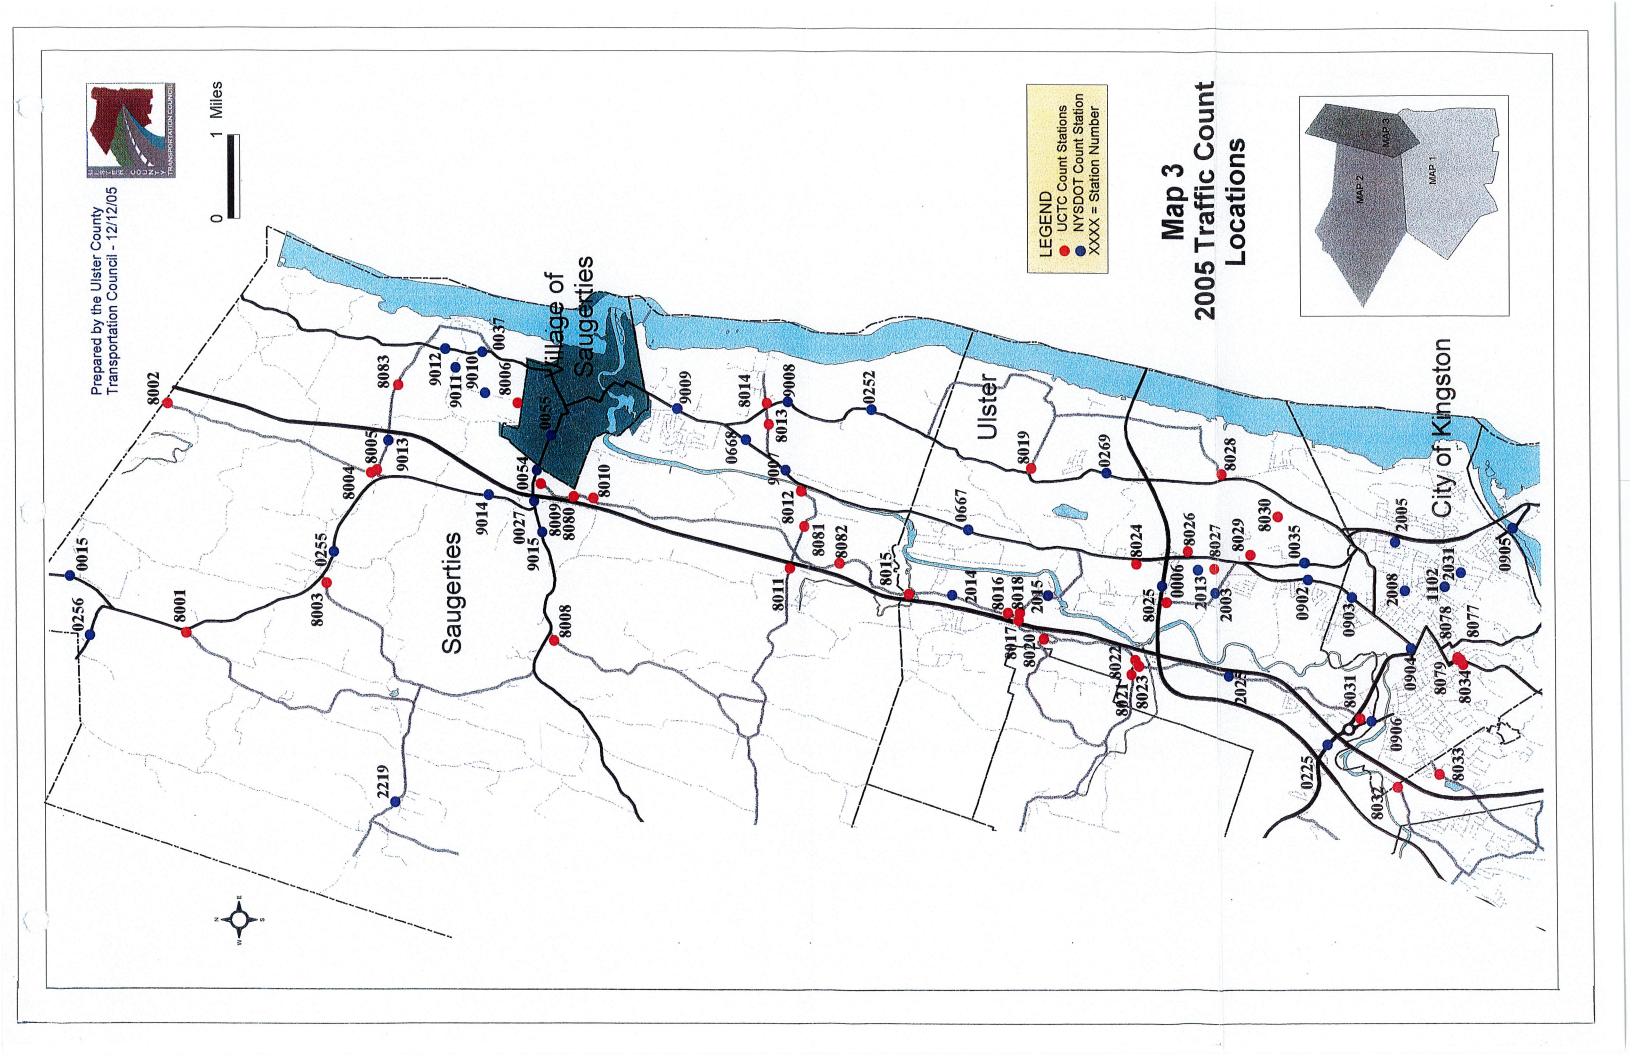

### 2005 Traffic Count Report

Financial Assistance for this study was received from the Federal Highway Administration, the New York State Department of Transportation and Ulster County.

| TABLE OF CONTENTS                                               |
|-----------------------------------------------------------------|
| Summary1                                                        |
| Data Description                                                |
| Tables                                                          |
| Table 1 Counts by Road Jurisdiction                             |
| Table 2 Counts by Municipality                                  |
| Maps                                                            |
| Map 1: 2005 Traffic Counts (Southern part of Ulster County)     |
| Map 2: 2005 Traffic Counts (Northwestern part of Ulster County) |
| Map 3: 2005 Traffic Counts (City of Kingston and Saugerties)    |

### Maps

The maps on pages 14 through 16 show the locations where the traffic counts were taken. Map 1 shows the locations of NYSDOT and UCTC road counts in the southern area of Ulster County. Map 2 shows the locations of NYSDOT and UCTC road counts in the northwestern area of Ulster County. Map 3 shows the locations of NYSDOT and UCTC road counts in the City of Kingston and Saugerties areas of Ulster County.