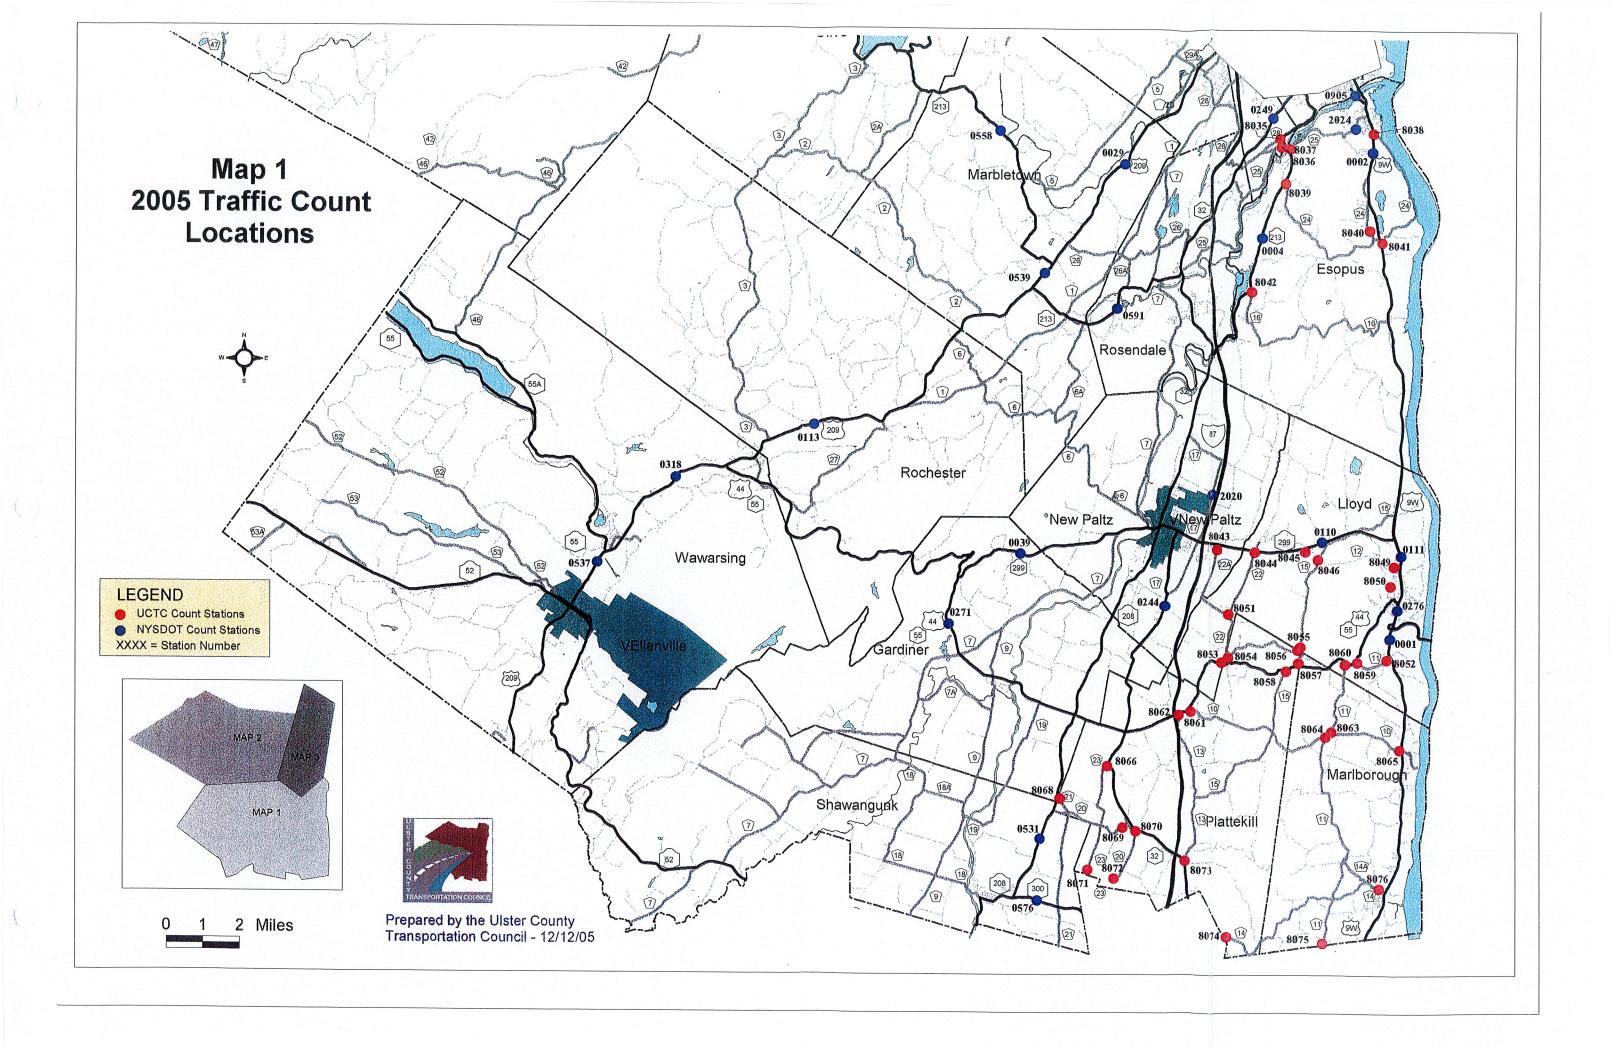

### 2005 Traffic Count Report

Financial Assistance for this study was received from the Federal Highway Administration, the New York State Department of Transportation and Ulster County.

| TABLE OF CONTENTS                                               |
|-----------------------------------------------------------------|
| Summary1                                                        |
| Data Description                                                |
| Tables                                                          |
| Table 1 Counts by Road Jurisdiction                             |
| Table 2 Counts by Municipality                                  |
| Maps                                                            |
| Map 1: 2005 Traffic Counts (Southern part of Ulster County)     |
| Map 2: 2005 Traffic Counts (Northwestern part of Ulster County) |
| Map 3: 2005 Traffic Counts (City of Kingston and Saugerties)    |

### Maps

The maps on pages 14 through 16 show the locations where the traffic counts were taken. Map 1 shows the locations of NYSDOT and UCTC road counts in the southern area of Ulster County. Map 2 shows the locations of NYSDOT and UCTC road counts in the northwestern area of Ulster County. Map 3 shows the locations of NYSDOT and UCTC road counts in the City of Kingston and Saugerties areas of Ulster County.